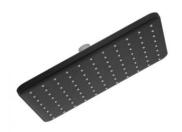

#### **KIS Construction**

BLACK FRAME PIVOT SHOWER DOOR

BATH, SKIRTED FREESTANDING, 1700\*700MM,

MAGNETITE UNDERTILE SHOWER/ BATH MIXER

SHOWER ARM SQUARE LONG HEAVY 400MM BLACK

SHOWER ROSE MATT BLACK RECTANGLE