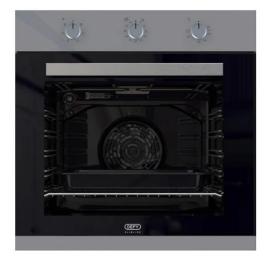

DEFY 6KG HYGIENE+ FRONT LOADER WASHING MACHINE DAW382

DEFY 350LT NATURA FRIDGE-FREEZER
DAC622

DEFY 60CM EXTRACTOR FAN (built into cupboard above)

DCH609

DEFY SLIMLINE MULTIFUNCTION EYE-LEVEL OVEN DBO486

DEFY SLIMLINE TOUCH CONTROL VITROCERAMIC HOB DHD406