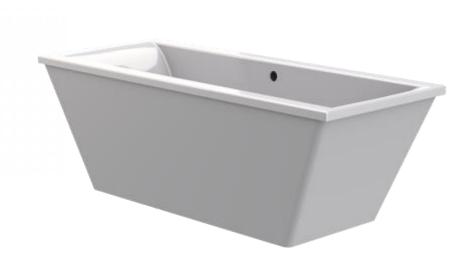

- Defy Appliances included and installed: Electric hob stove, extractor fan, oven, fridge and washing machine (specs and supply codes included).
- 6. BATHROOM
- Geberit toilets with 1,2m high wall for open shelf feature behind toilet.
- Wall tile for 1,2m high wall and for in shower marble tile or white subways tiles.
- Freestanding bath (spec attached)
- Pivot door shower, black frame.

#### **KIS Construction**

BLACK FRAME PIVOT SHOWER DOOR

BATH, SKIRTED FREESTANDING, 1700\*700MM,

MAGNETITE UNDERTILE SHOWER/ BATH MIXER

SHOWER ARM SQUARE LONG HEAVY 400MM BLACK

SHOWER ROSE MATT BLACK RECTANGLE