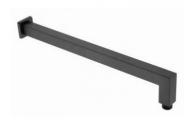

#### **KIS Construction**

BLACK FRAME PIVOT SHOWER DOOR

BATH, SKIRTED FREESTANDING, 1700\*700MM,

MAGNETITE UNDERTILE SHOWER/ BATH MIXER

SHOWER ARM SQUARE LONG HEAVY 400MM BLACK

SHOWER ROSE MATT BLACK RECTANGLE