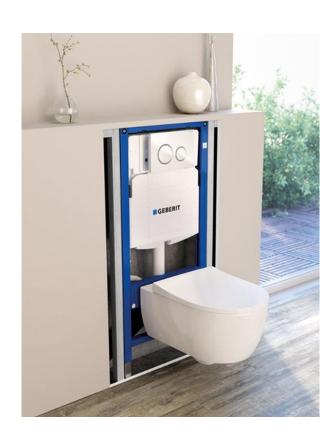

- Defy Appliances included and installed: Electric hob stove, extractor fan, oven, fridge and washing machine (specs and supply codes included).
- 6. BATHROOM
- Geberit toilets with 1,2m high wall for open shelf feature behind toilet.
- Wall tile for 1,2m high wall and for in shower marble tile or white subways tiles.
- Freestanding bath (spec attached)
- Pivot door shower, black frame.