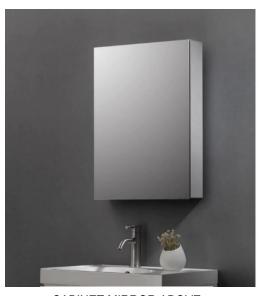

ATLAS 55CM BASIN & SEMI PEDESTAL

MAGNETITE BASIN MIXER SHORT BODY

CABINET MIRROR ABOVE BASIN