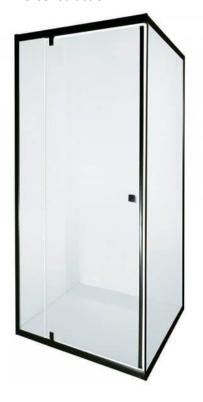

- Defy Appliances included and installed: Electric hob stove, extractor fan, oven, fridge and washing machine (specs and supply codes included).
- 6. BATHROOM
- Geberit toilets with 1,2m high wall for open shelf feature behind toilet.
- Wall tile for 1,2m high wall and for in shower marble tile or white subways tiles.
- Freestanding bath (spec attached)
- Pivot door shower, black frame.

#### **KIS Construction**

BLACK FRAME PIVOT SHOWER DOOR

BATH, SKIRTED FREESTANDING, 1700\*700MM,

MAGNETITE UNDERTILE SHOWER/ BATH MIXER

SHOWER ARM SQUARE LONG HEAVY 400MM BLACK

SHOWER ROSE MATT BLACK RECTANGLE