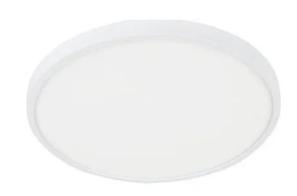

## **ELECTRICAL**

SMART WALL SWITCHES (TOUCH SCREEN)

MATT BLACK SPOTLIGHTS (KITCHEN)

CEILING FITTED LED LIGHTS