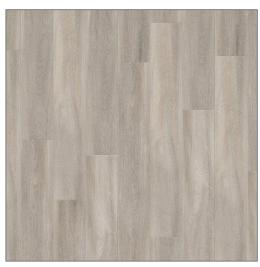

#### ALL APARTMENTS are provided with:

1. FLOORS

- A grey ceramic tile throughout the apartment (spec attached)
- Vinyl flooring inside the bedrooms (spec attached)

2. CEILINGS

- Ceilings are plastered, skimmed and painted white.
- 3. DOORS & WINDOWS
- Front door ½ hour horizontal veneer fire door (painted in a light charcoal colour).
- Internal door the classic white door
- Windows Charcoal framed.

#### **FLOOR:**

ECHO GREY CERAMIC 400X400

GERFLOR CREATION 30 BOSTONIAN OAK BEIGE 1219 X 184 X 3.36MM