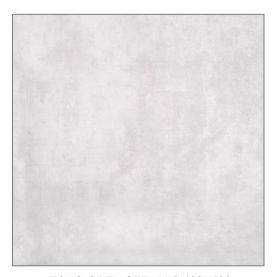

#### ALL APARTMENTS are provided with:

1. FLOORS

- A grey ceramic tile throughout the apartment (spec attached)
- Vinyl flooring inside the bedrooms (spec attached)

2. CEILINGS

- Ceilings are plastered, skimmed and painted white.
- 3. DOORS & WINDOWS
- Front door ½ hour horizontal veneer fire door (painted in a light charcoal colour).
- Internal door the classic white door
- Windows Charcoal framed.

#### **FLOOR:**

ECHO GREY CERAMIC 400X400

GERFLOR CREATION 30 BOSTONIAN OAK BEIGE 1219 X 184 X 3.36MM