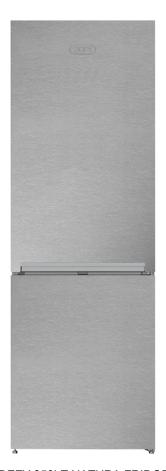

DEFY 6KG HYGIENE+ FRONT LOADER WASHING MACHINE DAW382

DEFY 350LT NATURA FRIDGE-FREEZER
DAC622

DEFY 60CM EXTRACTOR FAN (built into cupboard above)

DCH609

DEFY SLIMLINE MULTIFUNCTION EYE-LEVEL OVEN DBO486

DEFY SLIMLINE TOUCH CONTROL VITROCERAMIC HOB DHD406