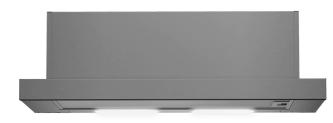

DEFY 6KG HYGIENE+ FRONT LOADER WASHING MACHINE DAW382

DEFY 350LT NATURA FRIDGE-FREEZER
DAC622

DEFY 60CM EXTRACTOR FAN (built into cupboard above)

DCH609

DEFY SLIMLINE MULTIFUNCTION EYE-LEVEL OVEN DBO486

DEFY SLIMLINE TOUCH CONTROL VITROCERAMIC HOB DHD406