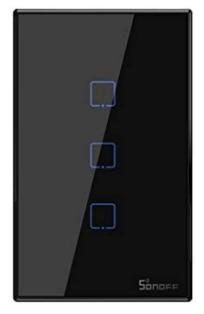

## **ELECTRICAL**

SMART WALL SWITCHES (TOUCH SCREEN)

MATT BLACK SPOTLIGHTS (KITCHEN)

CEILING FITTED LED LIGHTS