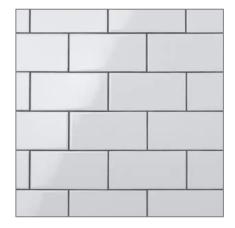

4. BALCONY

 Each apartment has their own balcony with either 1m high wall edge or an upstand beam with charcoal steel balustrade.

5. KITCHEN

- A choice of a combination of Madura Oak and Icy Gloss White cabinet finishes with standard chrome kitchen handles (spec attached). Corner cabinet open shelving in a light charcoal colour – example included.
- White Engineered Stone countertop.
- Backsplash a Marble Tile or White Subway Tiles (spec attached)

# **BATHROOM:**

WHITE SUBWAY TILES

MARBLE LOOK

SHOWER FLOOR: Matt charcoal colour mosaic tile.

LEDGE: Grey Engineered Stone