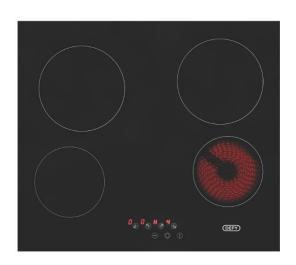

DEFY 6KG HYGIENE+ FRONT LOADER WASHING MACHINE DAW382

DEFY 350LT NATURA FRIDGE-FREEZER
DAC622

DEFY 60CM EXTRACTOR FAN (built into cupboard above)

DCH609

DEFY SLIMLINE MULTIFUNCTION EYE-LEVEL OVEN DBO486

DEFY SLIMLINE TOUCH CONTROL VITROCERAMIC HOB DHD406