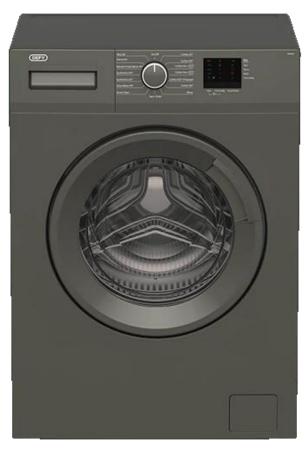

DEFY 6KG HYGIENE+ FRONT LOADER WASHING MACHINE DAW382

DEFY 350LT NATURA FRIDGE-FREEZER
DAC622

DEFY 60CM EXTRACTOR FAN (built into cupboard above)

DCH609

DEFY SLIMLINE MULTIFUNCTION EYE-LEVEL OVEN DBO486

DEFY SLIMLINE TOUCH CONTROL VITROCERAMIC HOB DHD406