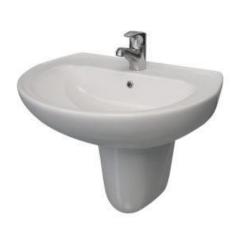

ATLAS 55CM BASIN & SEMI PEDESTAL

MAGNETITE BASIN MIXER SHORT BODY

CABINET MIRROR ABOVE BASIN