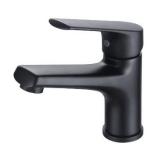

ATLAS 55CM BASIN & SEMI PEDESTAL

MAGNETITE BASIN MIXER SHORT BODY

CABINET MIRROR ABOVE BASIN