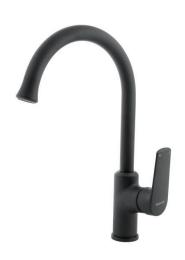

#### **KIS Construction**

BLACK FRAME PIVOT SHOWER DOOR

BATH, SKIRTED FREESTANDING, 1700\*700MM,

MAGNETITE UNDERTILE SHOWER/ BATH MIXER

SHOWER ARM SQUARE LONG HEAVY 400MM BLACK

SHOWER ROSE MATT BLACK RECTANGLE

ATLAS 55CM BASIN & SEMI PEDESTAL

MAGNETITE BASIN MIXER SHORT BODY

CABINET MIRROR ABOVE BASIN