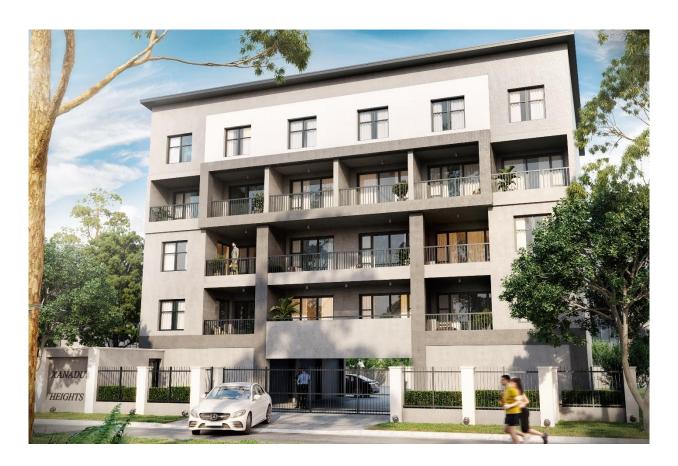

### XANADU HEIGHTS FINISHES & SPECS

#### APARTMENT BUILDING is provided with:

- 1. FOUNDATION
- Consists of large raft foundations. The foundation design is of the professional Engineer's to suit the ground conditions and building's needs.
- 2. SUPERSTRUCTURE
- A combination of load bearing concrete columns and beams, with in-situ slabs as well as load-bearing brick work & precast slabs.

3. WALLS

- External walls: Double skin, cavity brick walls.
- Internal walls: Mostly single skin walls with double skin unit dividing walls. Feature walls have been created in lounge area using a single skin wall with a thicker beam above (to create "indent" in lounge for TV unit).
- Wall finish plastered & painted. Paint colour: Dried Leaf

4. ROOF

- A timber truss and roof sheeting, low pitched roof.
- Insulated with white ceiling boards.

5. PARKING

- One dedicated parking bay or garage per apartment (buyer can choose – first come first serve).
- Visitor's parking: Parking bays 1 and 26.

6. FIRE SAFETY

 Designed fire plan with the firefighting system and equipment professionally installed, including: A fire water booster, a fire hydrant and two hose reels on each floor. Fire extinguishers, fire escape routes with emergency lighting and signage.

7. SECURITY

• Electric fencing provided above boundary walls